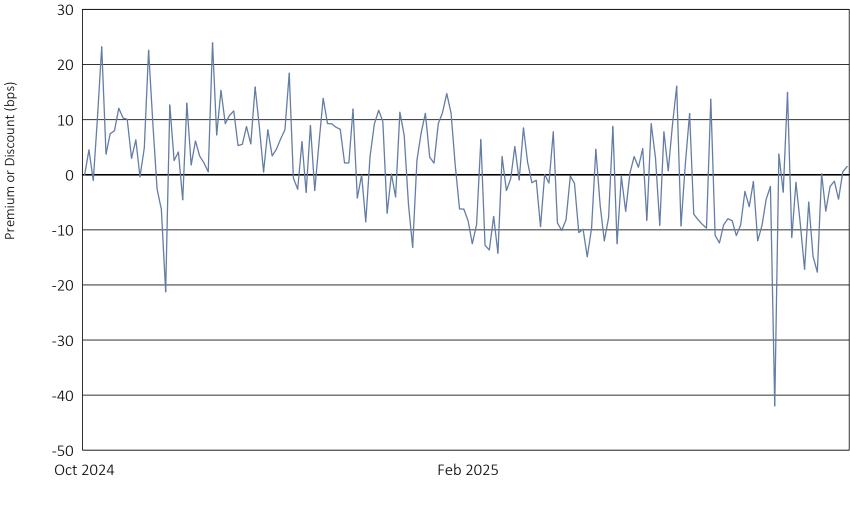

## Rockefeller U.S. Small-Mid Cap ETF

October 10, 2024 to June 30, 2025

|                                | Calendar Year 2024 | Calendar Year 2025 through June 30, 2025 |
|--------------------------------|--------------------|------------------------------------------|
| Days traded at premium         | 46                 | 51                                       |
| Days traded at net asset value | 1                  | 0                                        |
| Days traded at discount        | 10                 | 72                                       |

The following table and line graph are provided to show the frequency at which the closing price of the Fund was at a premium (above) or discount (below) to the Fund's daily net asset value ("NAV"). The table and line graph represent past performance and cannot be used to predict future results. Shareholders may pay more than NAV when buying Fund shares and receive less than NAV when those shares are sold because shares are bought and sold at current market prices.