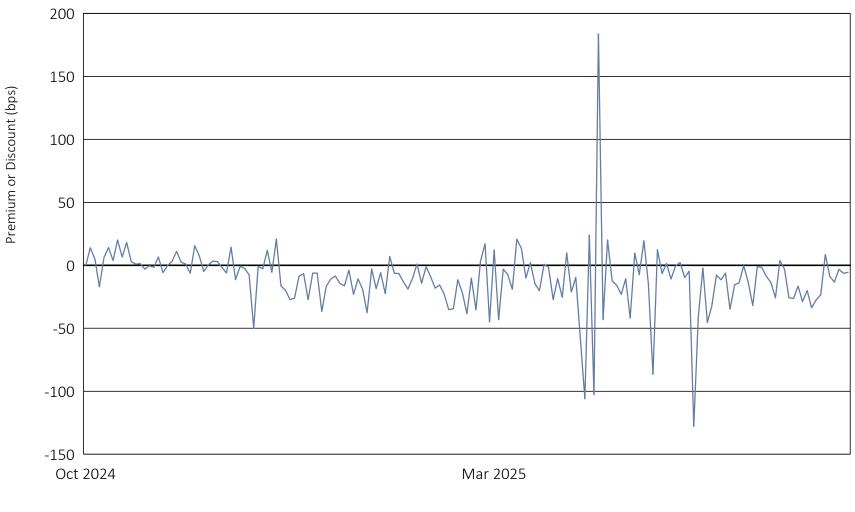

## Rockefeller Global Equity ETF

October 25, 2024 to June 30, 2025

|                                | Calendar Year 2024 | Calendar Year 2025 through June 30, 2025 |
|--------------------------------|--------------------|------------------------------------------|
| Days traded at premium         | 24                 | 20                                       |
| Days traded at net asset value | 1                  | 0                                        |
| Days traded at discount        | 21                 | 103                                      |

The following table and line graph are provided to show the frequency at which the closing price of the Fund was at a premium (above) or discount (below) to the Fund's daily net asset value ("NAV"). The table and line graph represent past performance and cannot be used to predict future results. Shareholders may pay more than NAV when buying Fund shares and receive less than NAV when those shares are sold because shares are bought and sold at current market prices.